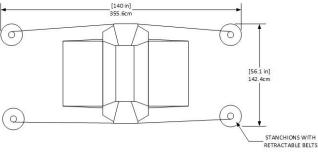

#### **Included with Standard System**

- Integrated Wheels
- Retractable Stanchions
- Visitor Floor Mats