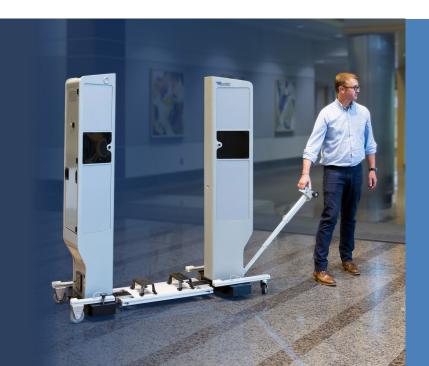

### Move It Where You Need It

Internal and external wheels enable you to move the system with ease.

#### **Included with Standard System**

- Integrated Wheels
- Retractable Stanchions
- Visitor Floor Mats