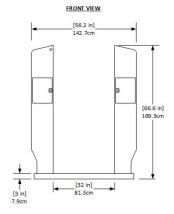

**Physical Specifications** 

Dimensions: Depth: 188.9 cm (74.4 in)

 Width:
 142.7 cm (56.2 in)

 Height:
 169.3 cm (66.6 in)

 Weight:
 113.4 kg (250.0 lb)

Opening: Width: 81.3 cm (32.0 in)

Power: Voltage: 100-240 VAC +/-10%