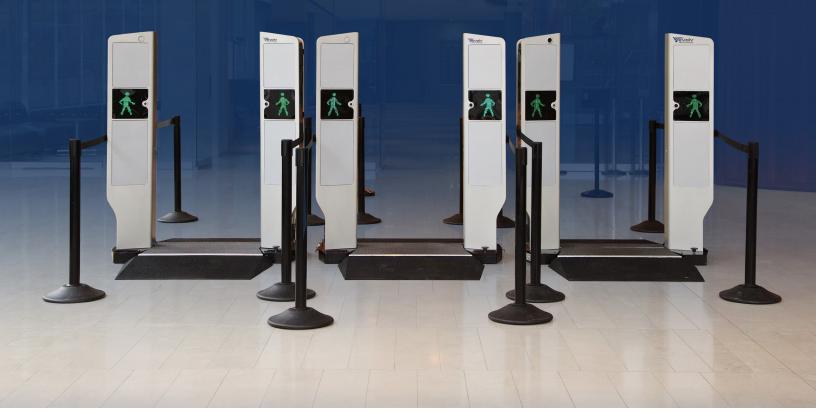

# CONSISTENT, AUTOMATED, SCANNING

The Evolv Edge<sup>™</sup> consistently scans visitors and employees for weapons and bombs. It provides confidence and peace of mind, so people can be safe without worry. The automated, consistent screening eliminates guard fatigue and subjectivity so there's fewer complaints and no profiling while providing better threat detection. The system can scan everyone and their bag including those with medical devices and pregnant women. In addition, facial recognition can be integrated to identify people who are prohibited from an environment.

# NO LINES, NO BOTTLENECKS

People screening doesn't have to be scary or inefficient. The Evolv Edge<sup>™</sup> provides overt security to deter threats while providing a welcoming, fast screening experience with an open, eye pleasing design. People walk through the system at a regular pace without the need to stop, pause or turn around. The system screens over 800 people per hour, so there's no line buildup or bottlenecks. With the Evolv Edge<sup>™</sup> people get to their destinations on time.

# **EVOLV EDGE™**