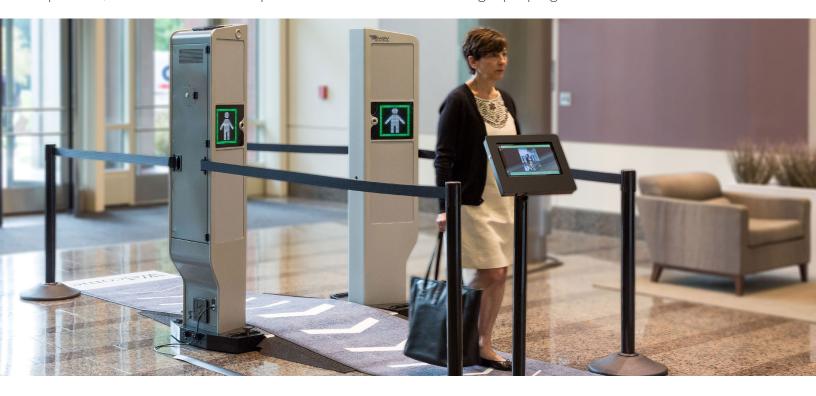

# CONSISTENT, AUTOMATED, SCANNING

The Evolv Edge<sup>™</sup> consistently scans visitors and employees for weapons and bombs. It provides confidence and peace of mind, so people can be safe without worry. The automated, consistent screening eliminates guard fatigue and subjectivity so there's fewer complaints and no profiling while providing better threat detection. The system can scan everyone and their bag including those with medical devices and pregnant women. In addition, facial recognition can be integrated to identify people who are prohibited from an environment.

# NO LINES, NO BOTTLENECKS

People screening doesn't have to be scary or inefficient. The Evolv Edge<sup>™</sup> provides overt security to deter threats while providing a welcoming, fast screening experience with an open, eye pleasing design. People walk through the system at a regular pace without the need to stop, pause or turn around. The system screens over 800 people per hour, so there's no line buildup or bottlenecks. With the Evolv Edge<sup>™</sup> people get to their destinations on time.

### Provide A 'Hassle Free' Visitor Experience

Leave personal belongings in pockets and bags in hand and

just walk through. No divestment. No pause and pose.