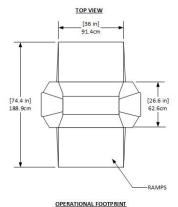

**Physical Specifications** 

Dimensions: Depth: 188.9 cm (74.4 in)

 Width:
 142.7 cm (56.2 in)

 Height:
 169.3 cm (66.6 in)

 Weight:
 113.4 kg (250.0 lb)

Opening: Width: 81.3 cm (32.0 in)

Power: Voltage: 100-240 VAC +/-10%