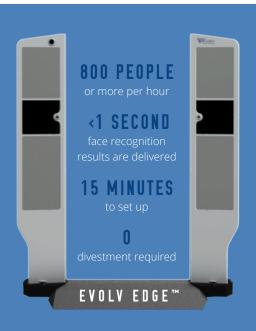

# NO LINES, NO BOTTLENECKS

People screening doesn't have to be scary or inefficient. The Evolv Edge<sup>™</sup> provides overt security to deter threats while providing a welcoming, fast screening experience with an open, eye pleasing design. People walk through the system at a regular pace without the need to stop, pause or turn around. The system screens over 800 people per hour, so there's no line buildup or bottlenecks. With the Evolv Edge<sup>™</sup> people get to their destinations on time.

#### **Accelerate Traffic Flow**

Scans over 800 people per hour for efficient crowd management.